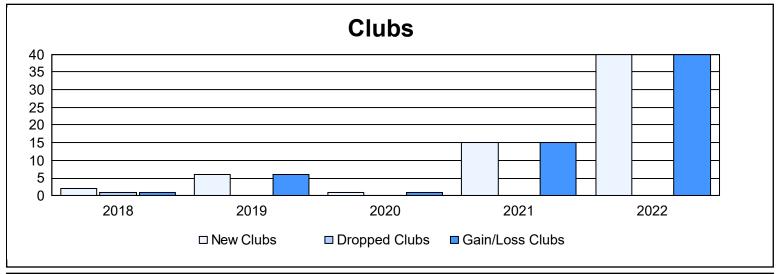

District 325 G As of June 2022 Cumulative

| Year      | New<br>Clubs | Dropped<br>Clubs | Gain/<br>Loss<br>Clubs | New<br>Members | Charter<br>Members | Reinstate<br>Members | Transfer<br>Members | Total<br>Member<br>Added | Total<br>Members<br>Dropped | Gain/<br>Loss<br>Members |
|-----------|--------------|------------------|------------------------|----------------|--------------------|----------------------|---------------------|--------------------------|-----------------------------|--------------------------|
| 2017-2018 | 2            | 1                | 1                      | 321            | 53                 | 4                    | 1                   | 379                      | 424                         | -45                      |
| 2018-2019 | 6            | 0                | 6                      | 211            | 204                | 29                   | 0                   | 444                      | 332                         | 112                      |
| 2019-2020 | 1            | 0                | 1                      | 153            | 29                 | 11                   | 0                   | 193                      | 403                         | -210                     |
| 2020-2021 | 15           | 0                | 15                     | 437            | 393                | 50                   | 0                   | 880                      | 301                         | 579                      |
| 2021-2022 | 40           | 0                | 40                     | 512            | 955                | 32                   | 6                   | 1,505                    | 550                         | 955                      |
| Average   | 13           | 0                | 13                     | 327            | 327                | 25                   | 1                   | 680                      | 402                         | 278                      |