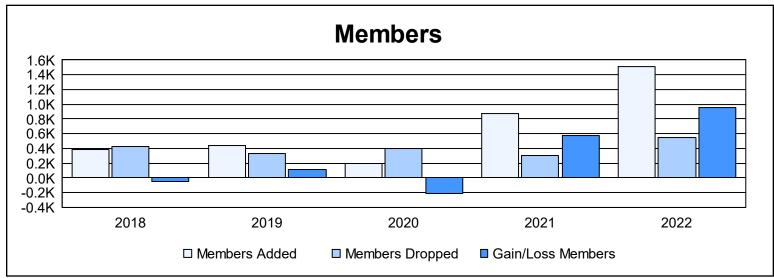

District 325 G As of June 2022 Cumulative

| Year      | New<br>Clubs | Dropped<br>Clubs | Gain/<br>Loss<br>Clubs | New<br>Members | Charter<br>Members | Reinstate<br>Members | Transfer<br>Members | Total<br>Member<br>Added | Total<br>Members<br>Dropped | Gain/<br>Loss<br>Members |
|-----------|--------------|------------------|------------------------|----------------|--------------------|----------------------|---------------------|--------------------------|-----------------------------|--------------------------|
| 2017-2018 | 2            | 1                | 1                      | 321            | 53                 | 4                    | 1                   | 379                      | 424                         | -45                      |
| 2018-2019 | 6            | 0                | 6                      | 211            | 204                | 29                   | 0                   | 444                      | 332                         | 112                      |
| 2019-2020 | 1            | 0                | 1                      | 153            | 29                 | 11                   | 0                   | 193                      | 403                         | -210                     |
| 2020-2021 | 15           | 0                | 15                     | 437            | 393                | 50                   | 0                   | 880                      | 301                         | 579                      |
| 2021-2022 | 40           | 0                | 40                     | 512            | 955                | 32                   | 6                   | 1,505                    | 550                         | 955                      |
| Average   | 13           | 0                | 13                     | 327            | 327                | 25                   | 1                   | 680                      | 402                         | 278                      |